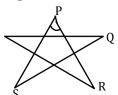

[Ans. \*]

Following shape is forward by S equal length segments PR, PS, TQ, TR, and QS. what will be the 7. angle  $\theta$ ?

[Ans. \*]36

- 8. In a company ,35% employees drink coffee, 40%. Drink tea and 10% .drink both tea and coffee .Then how much percentage of employees will neither drink coffee nor tea?
  - (A) 40%
  - (B) 15%
  - (C) 25%
  - (D) 35%