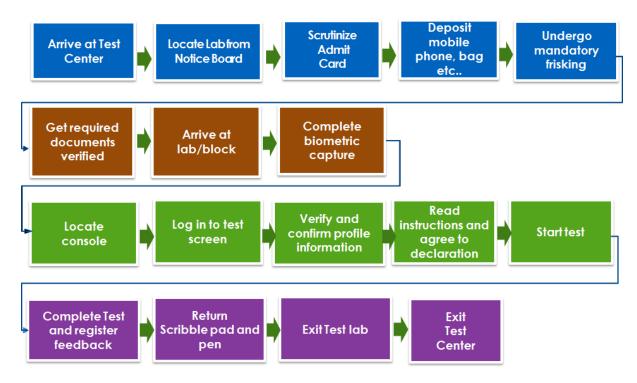

# Annexure I – Test Day – Key activities and time slots

| Tin      | ne      |                                                                                       | Approximate time |                                                                                                                    |
|----------|---------|---------------------------------------------------------------------------------------|------------------|--------------------------------------------------------------------------------------------------------------------|
| Shift 1  | Shift 2 | Activities                                                                            | for the activity | Remarks                                                                                                            |
| 7.30 AM  | 1.00 PM | Arrive at Test center (candidate's reporting time)                                    | ,                | Gate closes 15 minutes before the Test start time.                                                                 |
| 7.35 AM  | 1.05 PM | Locate your Test Lab number from notice board                                         | 1-5 minutes.     | Candidate checks the location of the Exam Lab on the notice board.                                                 |
| 7.40 AM  | 1.10 PM | Scrutiny of admit card                                                                | 1-5 minutes.     | First scrutiny of the documents done at the entry gate.                                                            |
| 7.45 AM  | 1.15 PM | Deposit the personal belongings (mobile phone, bag etc.)                              | 1-10 minutes.    | Candidate deposit their personal belongings at the entry gate                                                      |
| 7.55 AM  | 1.25 PM | Frisking of the candidates                                                            | 3-5 minutes.     | Assigned Security staff do frisk candidates.                                                                       |
| 8.00 AM  | 1.30 PM | Document (id card and admit card) checking at the Test Lab entrance                   | 1-10 minutes.    | Document verification done.                                                                                        |
| 8.10 AM  | 1.40 PM | Candidates reach their Test Labs                                                      | 1-10 minutes.    | Candidate reaches Exam Lab.                                                                                        |
| 8.20 AM  | 1.50 PM | Candidates go to the registration desk and signs (manual) on attendance sheet         | 1-5 minutes.     | Candidate signs Attendance Sheet available at the Registration Desk.                                               |
| 8.25 AM  | 1.55 PM | Photograph and thumb impression to be captured                                        | 1-10 minutes.    | Candidate photograph and thumb impression captured as per process.                                                 |
| 8.35 AM  | 2.05 PM | Candidates check their photo in the registration terminal to ensure it is their photo | 1-5 minutes.     | Candidate verifies captured photo at the Registration Terminal.                                                    |
| 8.40 AM  | 2.10 PM | Candidate receives the scribble pad, pen from invigilator and sits at the terminal    | 1-5 minutes.     | Candidate checks the allotted Console in the Exam Lab, collects Writing Pad and Pen from the Invigilator.          |
| 8.45 AM  | 2.15 PM | Login to Test screen                                                                  | 1-5 minutes.     | Candidate completes first login.                                                                                   |
| 8.50 AM  | 2.20 PM | Verify & confirm profile information                                                  | 1-5 minutes.     | Candidate verifies and confirms the profile information, which he/she had filled during the CAT 2018 Registration. |
| 8.55 AM  | 2.25 PM | Read & agree to Declaration                                                           | 1-5 minutes.     | Candidate reads all the instructions given for the Exam and clicks on "Accept".                                    |
| 9.00 AM  | 2.30 PM | Test Starts                                                                           | 180 minutes.     | Exam starts                                                                                                        |
| 12.00 PM | 5.30 PM | Test concludes & candidate shares the feedback                                        | 1-5 minutes.     | After 180 minutes. Exam gets over and the feedback page displayed on the screen. Candidate shares his feedback.    |
| 12.05 PM | 5.35 PM | Return scribble pad & pen                                                             | 1-5 minutes.     | Candidate returns the Writing and Pen to the Invigilator.                                                          |
| 12.10 PM | 5.40 PM | Exit Test Lab and collect the deposited belongings                                    | 1-5 minutes.     | Candidate exits the Exam Lab and collects belongings (if any)                                                      |
| 12.15 PM | 5.45 PM | Exit the Test center                                                                  | -                | Candidate leaves Test Center.                                                                                      |